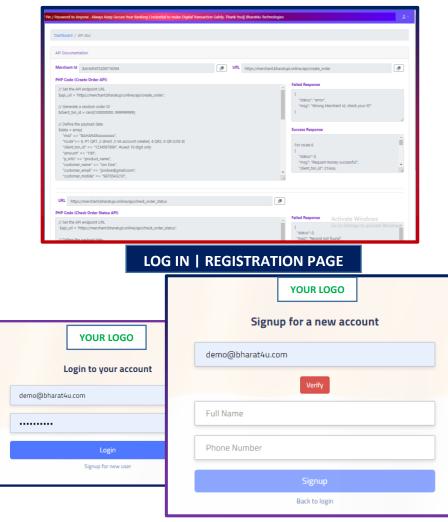

# PAYMENT PAGE Order ID: 865766056 YOUR LOGO Bharat4u Technologies Method: Scan UPI QR Event of the set of th