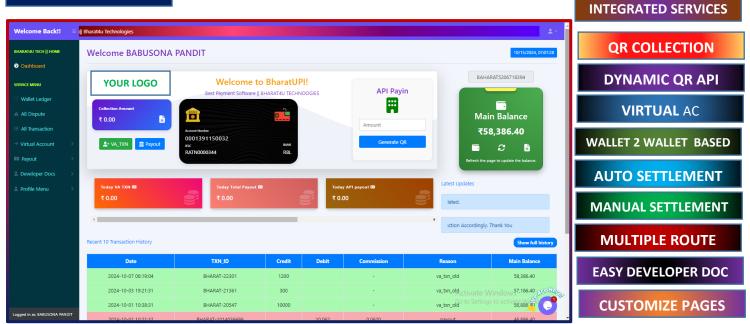

# **BHARAT4U TECHNOLOGIES**

# **BHARATUPI SOFTWARE PROPOSAL**









# PAYMENT PAGE Order ID: 865766056 YOUR LOGO Bharat4u Technologies Method: Scan UPI QR Event of the set of th



# Bharat4u & BHARAT4U TECHNOLOGIES

# TRANSACTION RATES & CHARGES 🔽

# **SOFTWARE & API COST**

| SERVICE                | RATES       |
|------------------------|-------------|
| SOFTWARE               | 55K         |
| INTEGRATION            | <b>13</b> K |
| SOURCE CODE            | 230K        |
| QR COLLECTION SERVICES | <b>10</b> K |
| QR COLLECTION API      | 15K         |
| VIRTUAL ACCOUNT        | 25K         |
| PAYOUT API             | 17K         |

## **CUSTOMIZED PRICE**

| SERVICE                  | RATES       |
|--------------------------|-------------|
| PAY IN API SINGLE        | <b>10</b> K |
| PAY IN + PAYOUT API      | <b>23</b> K |
| PAYOUT SINGLE